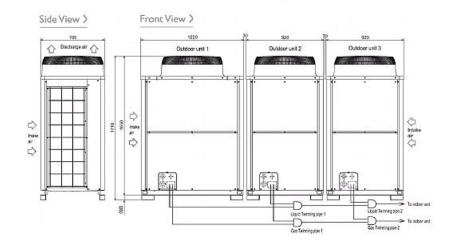

## Dimension

PUHY-P1000YSJM-A

Telephone: 01707 282880

Email: air.conditioning@meuk.mee.com Website: http://www.mitsubishielectric.co.uk/aircon

Mitsubishi Electric reserves the right to make any variation in technical specification to the equipment described, or to withdraw or replace products without prior notification or public announcement.

## **Product Details**

| PUHY-P1000YSJM-A                    |                  |
|-------------------------------------|------------------|
| Capacity (kW):                      |                  |
| Heating (Nominal)                   | 127.0            |
| Cooling (Nominal)                   | 113.0            |
| Heating (UK)                        | 120.7            |
| Cooling (UK)                        | 104.0            |
| Power Input (kW) Heating (Nominal)  | 33.15            |
| Power Input (kW) Cooling (Nominal)  | 32.1             |
| Power Input (kW) Heating (UK)       | 44.09            |
| Power Input (kW) Cooling (UK)       | 19.58            |
| Max No. of Connectable Indoor Units | 50               |
| Airflow(m3/min)                     | 210 /170 /170    |
| Noise (dBA)                         | 64.5             |
| Width - mm                          | 1220 + 920 + 920 |
| Depth - mm                          | 760              |
| Height - mm                         | 1710             |
| Weight - kg                         | 250 + 215 + 215  |
| Electrical Supply                   | 380-415v, 50Hz   |
| Phase                               | 3                |
| Mains Cable No. Cores               | 4 + earth        |
| Starting Current (A)                | 8                |
| Running Current (A) - Heating       | 51.2             |
| Running Current (A) - Cooling       | 49.6             |

| Piping Restrictions                           |      |
|-----------------------------------------------|------|
| Total Piping Length (m)                       | 1000 |
| Furthest Piping Length (m)                    | 165  |
| Furthest Piping Length after 1st Branch (m)   | 40   |
| Between Indoor and Outdoor Units - Height (m) | 50   |
| Between Indoor and Indoor Units - Height (m)  | 15   |